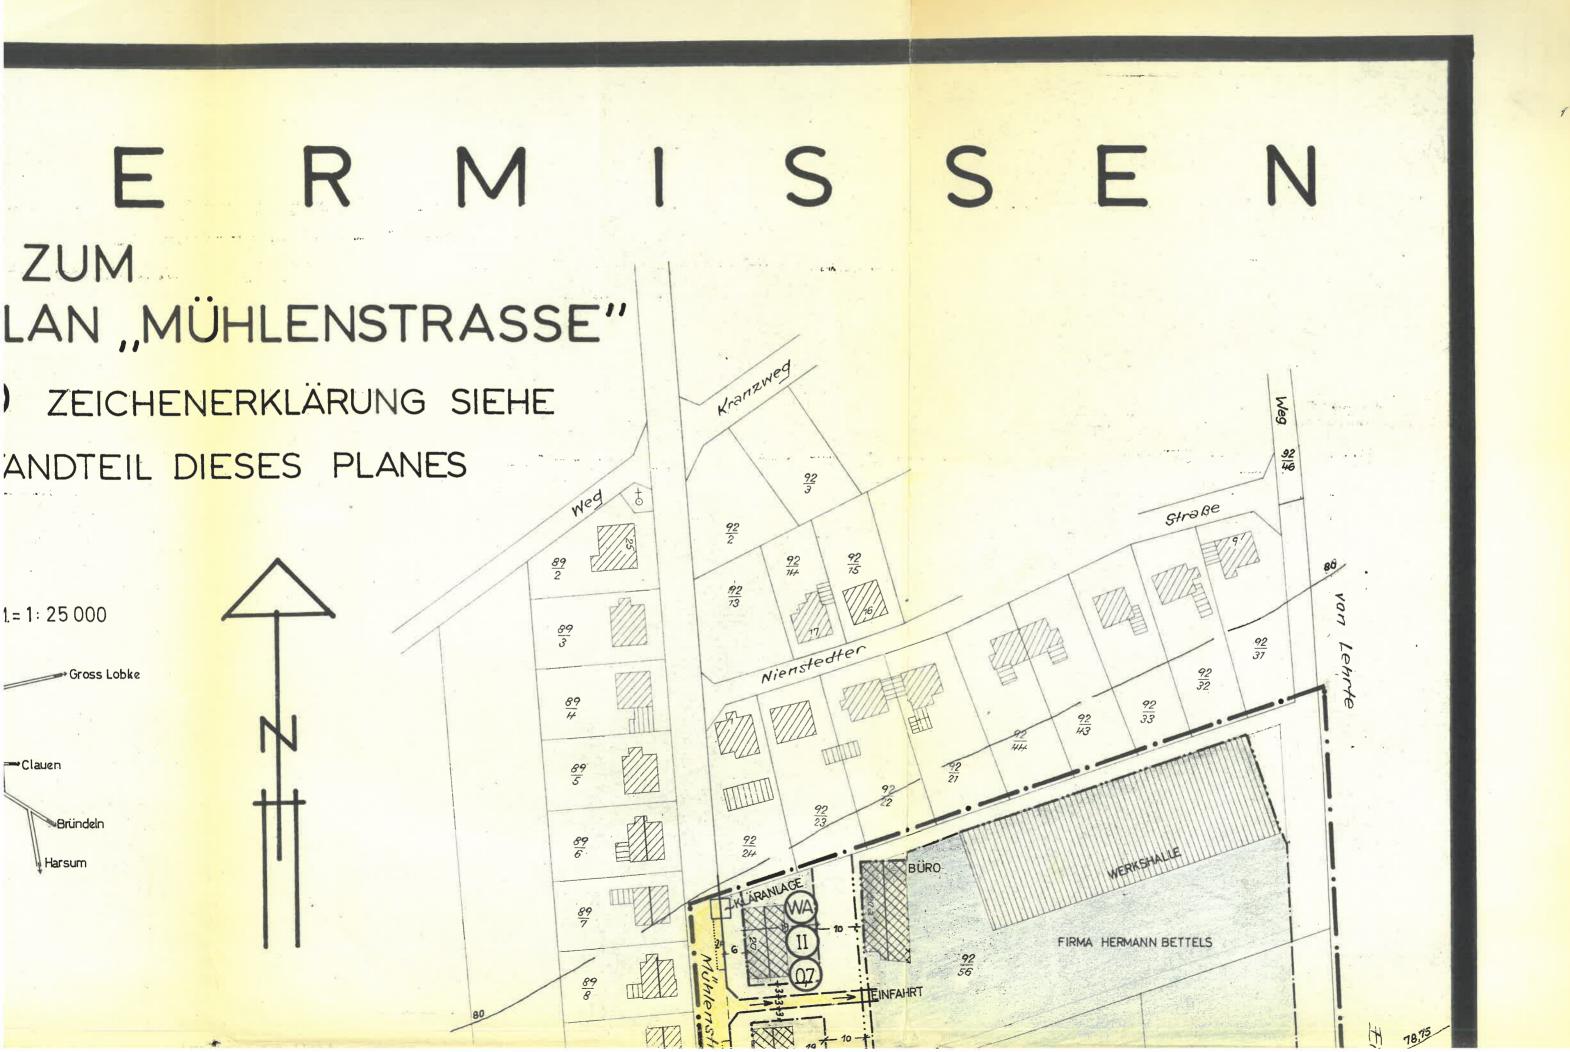

## ALGERMISSE

1. ANDERUNG ZUM BEBAUUNGSPLAN "MÜHLENSTRASSE"

NR.2 M=1:1000 ZEICHENERKLARUNG SIEHE

BEIBLATT ALS BESTANDTEIL DIESES PLANES