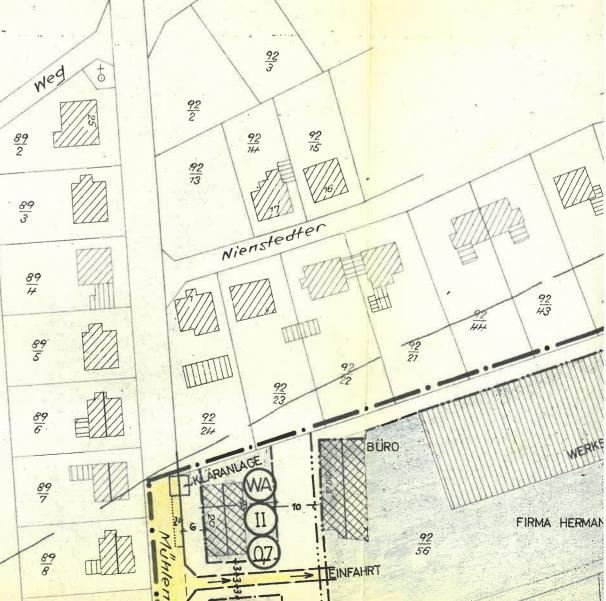

## ALGERMISSE

1. ANDERUNG ZUM BEBAUUNGSPLAN "MÜHLENSTRASSE"

NR.2 M=1:1000 ZEICHENERKLARUNG SIEHE

BEIBLATT ALS BESTANDTEIL DIESES PLANES