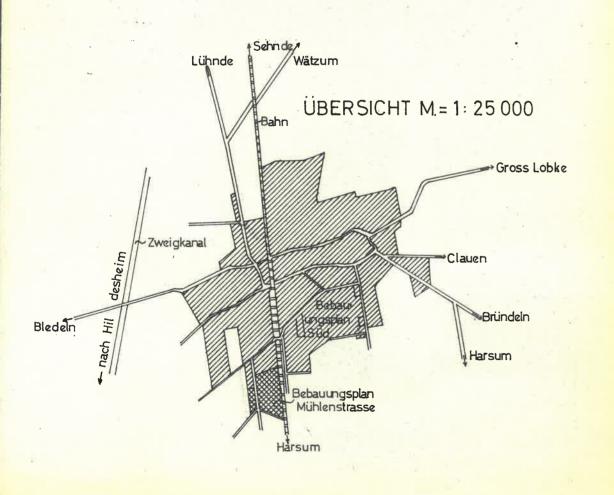

## ALGERMISSE

1. ANDERUNG ZUM BEBAUUNGSPLAN "MÜHLENSTRASSE"

NR.2 M=1:1000 ZEICHENERKLARUNG SIEHE

BEIBLATT ALS BESTANDTEIL DIESES PLANES