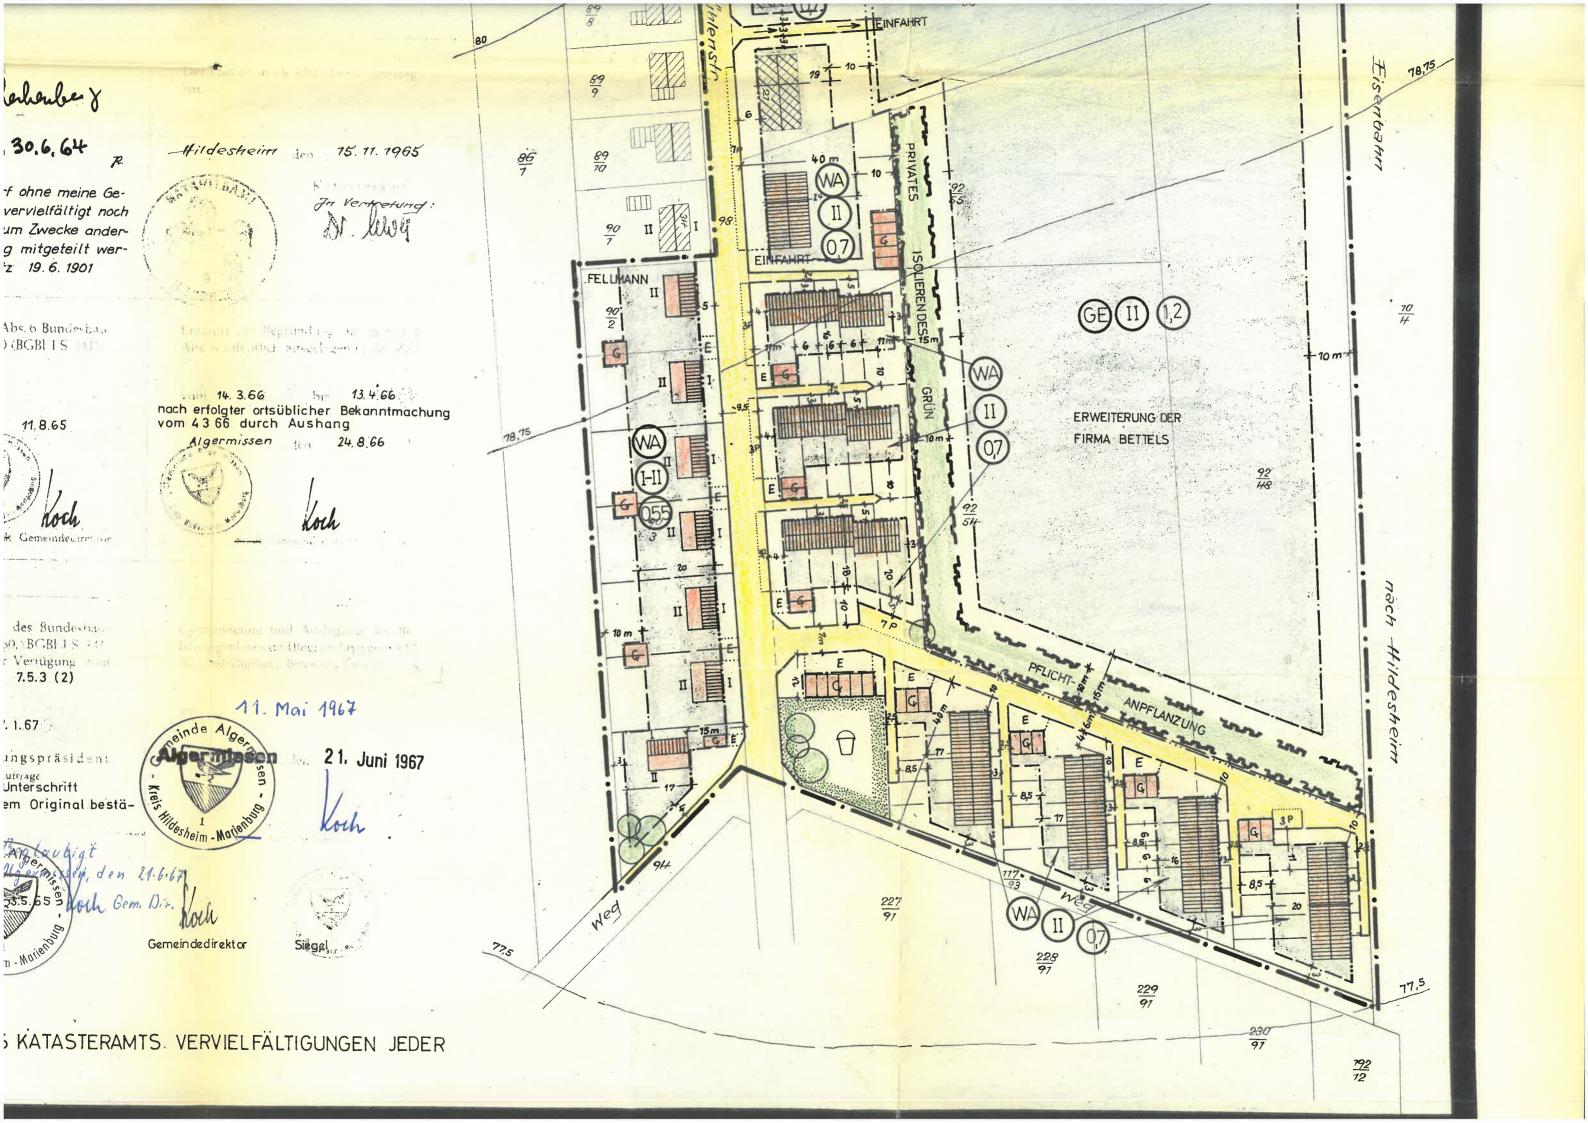

## ALGERMISSE

1. ANDERUNG ZUM BEBAUUNGSPLAN "MÜHLENSTRASSE"

NR.2 M=1:1000 ZEICHENERKLARUNG SIEHE

BEIBLATT ALS BESTANDTEIL DIESES PLANES

## LEGENDE

"MUHLENSTRASSE" IN ALGERMISSEN 1. Änderung des Bebaungsplanes

Maß der baulichen Nutzung durch Angabe der Geschoß-Flächen-Zahlen (GFZ). em. § 8, Abs. (3) 9 BBaug. in Verbindung mit der Baunutzungsver-1/2 übebaubare Grundstücksflöche Erklärungen und Pestsetzungen sind Bestandtelle des Hauptplanes 4 いっちら Sicht 8 e b i e t / W A - (§ 4BauNVQ, Abs.(2)BauNVQ Ausnahmen gem. Vorhandene beuliche Anlagen, zwei Vollgeschosse, GFS. 0,7 Wohngebinde in Sungalowbauweise, (ohne Dachaufbrutes)
1 Vollgeschos, Geschosflichenzahl 0.3
Dachneigung v. 25 - 76 Gewerbergebagen gem. § 8, Abs. (2)BauNVO Ausnahmen. § 8, Abs. (2)BauNVO Ausnahmen. § 8, Abs. (2)BauNVO Ausnahmen. § 8, Abs. (6)BauNVO Ausnahmen. 500 Volugebilde, 2 Vollgeschosse, Geschoßflüchenzahl O Garagen mit Satteldach in Weiging des Unuptgebindes Zulëssige Bauvorhaben gem. § 4, Abs. (2)BauNVQ Ausnahmer § 4, Abs. (3)BauNVO sind zugelassen.
Vorhandene bauliche Anlagen, ein Vollgercho. Grenze zwischen verschiedenen Arten der baul. Nutzung chen wild von jeglicher Behan J.co Wihe - Kenessen von Stalle mit Batteldach in Neigurg des Hauptgebäudes Sevuchs there so co the Senessen von fevuchs there so co the Senessen von chante freizuhalten. Sinfriedigungen sing der klassifizierten Straßen im Abstand von Wohngebinde, talseitig 1-, Geschoßflüchengehl bergseitig 2 Vollgeschosse, Dachneigung v. Wohngeblude, 1 Vollgeschoß, Ceschoßflächenzahl Satteldach von 35 Seplanten baulichen Anlagen: Linstell platze Vorgeschriebene geplante Bepflanzung Hintere und seitliche Baugrenze Garagen mit Flachdach [fentliche Verkehrsfliche Irivates Gran, kein Bauland brivate, nicht eingezäunte zu errichten. estsetzungen gemäß § Aufzugebende Grenzen Baulinien, einzuhalten Offentliche Parkflüche Vorhandene Grenzen teplante Grenzen ung und seinte bahnoberkante Geltungsbereich (BankWO) Vorhandene Baume Kinderspielplatz Höhenlinten stellung der ordnung Grünfläche 国 MAN.